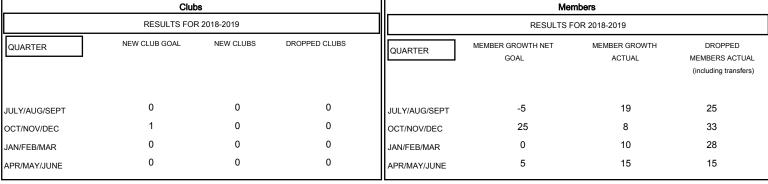

635 (74.97%)

| DROPPED CLUBS: 0 | 19 CLU<br>NEW M |
|------------------|-----------------|
| DROPPED MEMBERS  |                 |
| DECEASED 9       | CLICK           |
| CLUB CANCELLED 0 | MEMB            |
| OTHER 92         |                 |
| TOTAL 101        |                 |

| 19 CLUBS OF 38 ADDED 1 OR MORE |  |
|--------------------------------|--|
| NEW MEMBERS                    |  |
|                                |  |
|                                |  |
|                                |  |