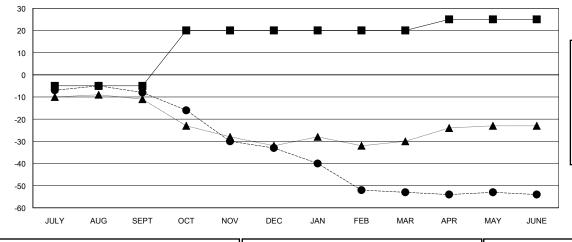

## GOALS AND ACTUAL NEW CLUBS CUMULATIVE

| -■- MEMBER GROWTH NET GOAL        |  |
|-----------------------------------|--|
| - ● - MEMBER GROWTH ACTUAL        |  |
| - ▲ - LAST YEAR MEMBERSHIP ACTUAL |  |
|                                   |  |
|                                   |  |
|                                   |  |